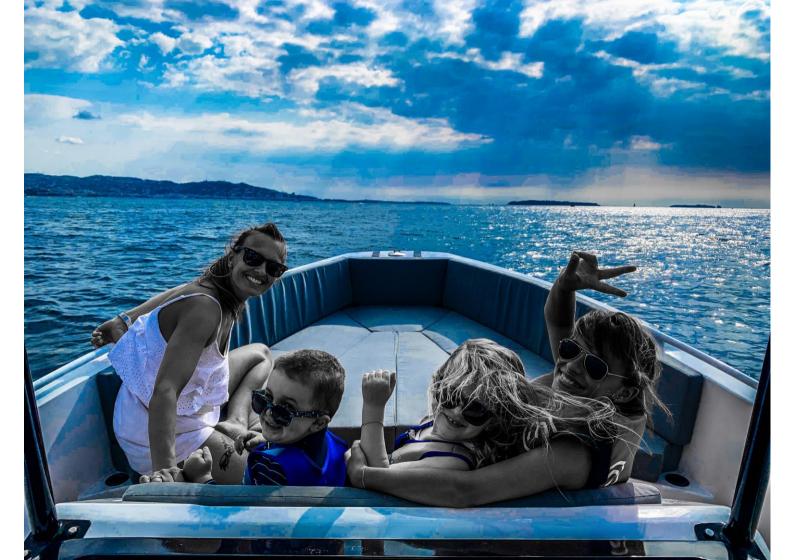

### IconCraft 27:

- → boating
- → diving
- → riding
- **→**fishing
- → reveling