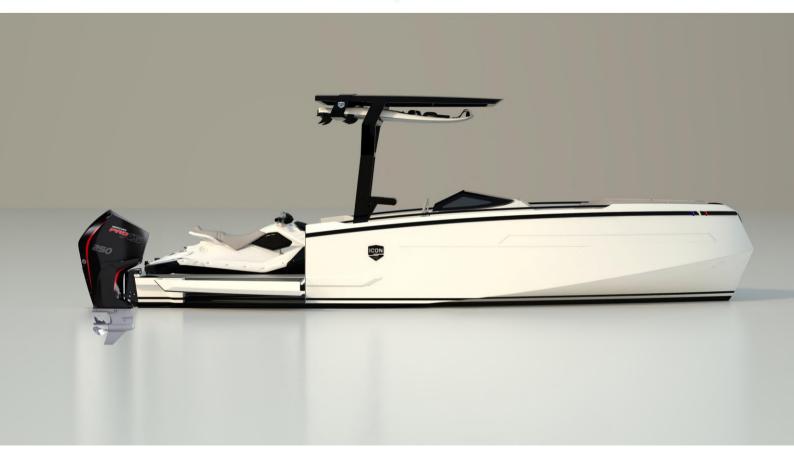

ie: 12 volt / 110 amp
- Engine start batteries: 12 volt / 110 amp
- Cockpit led spots
- Navigation lights
- Built in horn
- Battery switches
- Cathode protection by zinc anodes and ground plate
- Fresh water pump and shower
- Jetski Winch

#### **OPTIONS**

#### **Engines**

- Joystick Piloting System
- Vesselview
- Verado SeaPro Pro XS Fourstroke

#### Covers

- Bimini with 4 removable masts
- Boat cover
- Console Cover

#### Electric / Electronics

- 1 x Raymarine display 7" 12"
- VH
- Audio: Fusion entertainment system, upgraded JL sound system
- Additional batteries / Battery Charger 20A / Shore power cable
- Cockpit refrigerator,
- 2 Led Underwaterlights

#### **Accessories and Toys**

- Seadoo Jetski Spark Trixx
- Jetsurf
- Seabob
- Arming bag + Flares and First aid kit
- Trailer

















































# IconCraft 360° Visual Configurator https://iconcraft.fr







https://iconcraft.fr welcome@iconcraft.fr