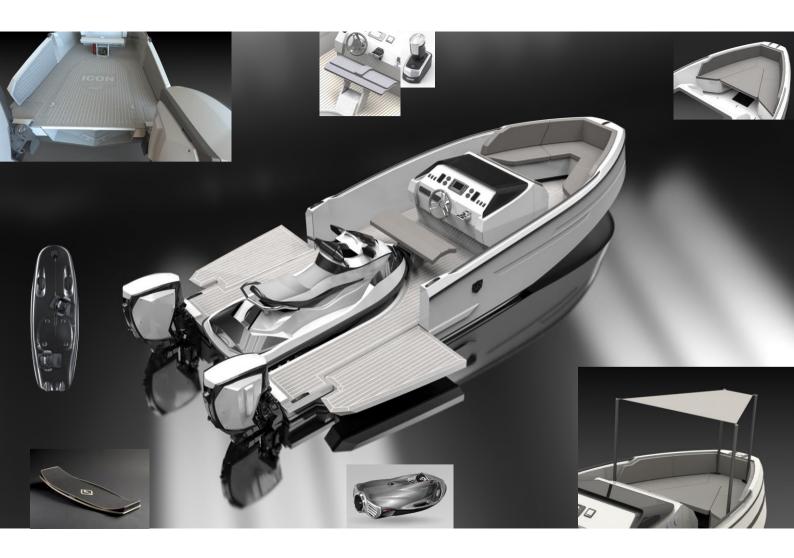

#### **Hull and Deck**

- Built in aluminum material using aeronautical structure construction / Accoustic insulation foam / Watertight hull compartments
- Single level cockpit floor
- Fold down Seasmart cleats (6)
- Esthec composite decking
- Custom Aluminum and Plexiglass windscreen
- Front cockpit table
- Dual captain's chairs
- Jetski and watertovs cradle
- Roller jetslide
- Large aft storage fit for watersport toys
- Swivel Bulwarks
- Telescopic Table
- Front sunbed with chests under bench
- Symetric Leaning Post
- Bathing ladder
- Hand rail
- Life jacket storage
- IconCraft Automatic and Integrated Anchor Chain System
- Fresh water fill cap
- Portside fuel fill cap
- Self-draining deck system

#### Electronic and Instruments

- Evinrude Icon display
- Evinrude Electronic throttle controls Icommand includin ITrim
- Hydraulic power steering system
- Smartphone station
- USB plug

#### Safety Equipment

- Portable fire extinguisher
- Lifebuoy

#### **Electrical System**

- Electronic switchboard under console
- Service batterie: 12 volt / 110 amp
- Engine start batteries: 12 volt / 110 amp
- Cockpit led spots
- Navigation lights
- Built in horn
- Battery switches
- Cathode protection by zinc anodes and ground plate
- Fresh water pump and shower
- Jetski Winch

#### Covers

- Bimini with 4 removable masts
- Boat cover
- Console Cover

#### Electric / Electronics

- 1 x Raymarine display 7" 12"
- VH
- Audio: Fusion entertainment system, upgraded JL sound system
- Additional batteries / Battery Charger 20A / Shore power cable
- Cockpit refrigerator,
- 2 Led Underwaterlights

#### **Accessories and Toys**

- Seadoo Jetski Spark Trixx
- Jetsurf
- Seabob
- Arming bag + Flares and First aid kit
- Trailer