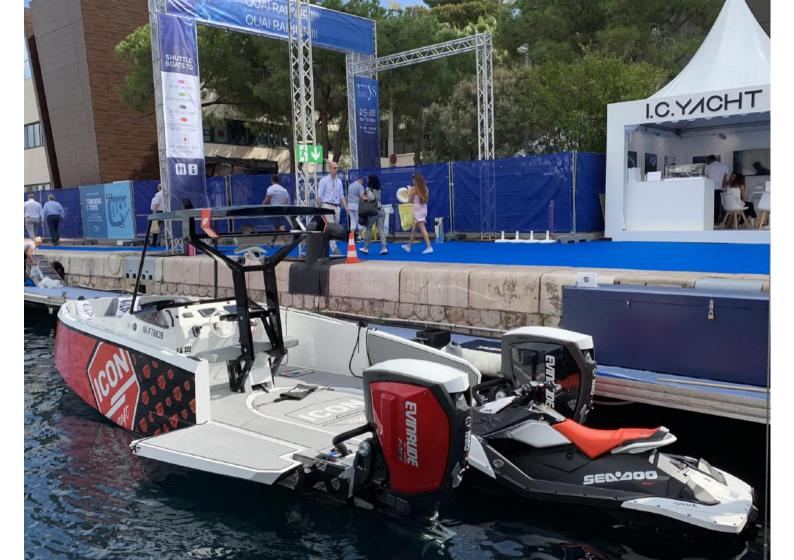

### IconCraft 27:

- → boating
- → diving
- → riding
- **→**fishing
- → reveling

#### **Hull and Deck**

- Built in aluminum material using aeronautical structure construction / Accoustic insulation foam / Watertight hull compartments
- Single level cockpit floor
- Fold down Seasmart cleats (6)
- Esthec composite decking
- Custom Aluminum and Plexiglass windscreen
- Front cockpit table
- Dual captain's chairs
- Jetski and watertovs cradle
- Roller jetslide
- Large aft storage fit for watersport toys
- Swivel Bulwarks
- Telescopic Table
- Front sunbed with chests under bench
- Symetric Leaning Post
- Bathing ladder
- Hand rail
- Life jacket storage
- IconCraft Automatic and Integrated Anchor Chain System
- Fresh water fill cap
- Portside fuel fill cap
- Self-draining deck system

#### **Accessories and Toys**

- Seadoo Jetski Spark Trixx
- Jetsurf
- Seabob
- Arming bag + Flares and First aid kit
- Trailer