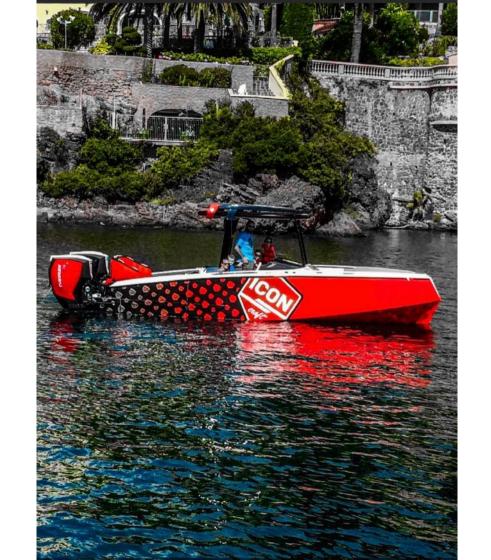

# IconCraft 27 - Recreative Watercraft

### IconCraft 27:

- → boating
- → diving
- → riding
- **→**fishing
- → reveling