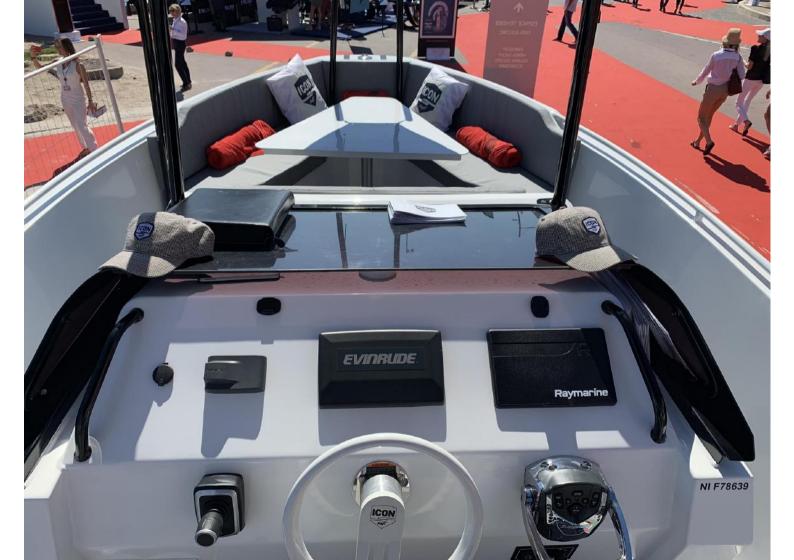

#### **Hull and Deck**

- Built in aluminum material using aeronautical structure construction / Accoustic insulation foam / Watertight hull compartments
- Single level cockpit floor
- Fold down Seasmart cleats (6)
- Esthec composite decking
- Custom Aluminum and Plexiglass windscreen
- Front cockpit table
- Dual captain's chairs
- Jetski and watertovs cradle
- Roller jetslide
- Large aft storage fit for watersport toys
- Swivel Bulwarks
- Telescopic Table
- Front sunbed with chests under bench
- Symetric Leaning Post
- Bathing ladder
- Hand rail
- Life jacket storage
- IconCraft Automatic and Integrated Anchor Chain System
- Fresh water fill cap
- Portside fuel fill cap
- Self-draining deck system

#### Electronic and Instruments

- Evinrude Icon display
- Evinrude Electronic throttle controls Icommand includin ITrim
- Hydraulic power steering system
- Smartphone station
- USB plug