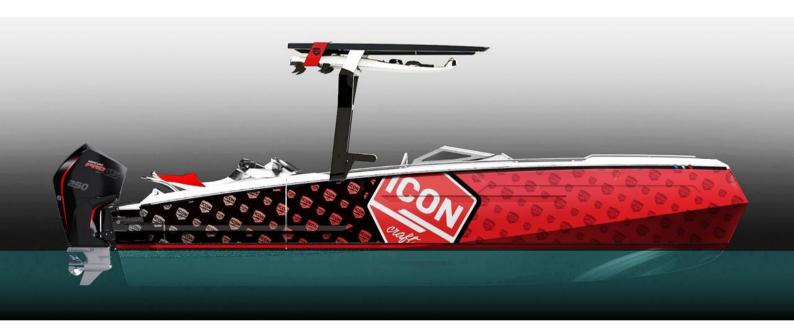

# IconCraft 27 - Recreative Watercraft

## IconCraft:

**New Generation of Recreative Watercrafts** 

### IconCraft 27:

- → boating
- → diving
- → riding
- **→**fishing
- → reveling

# IconCraft 27