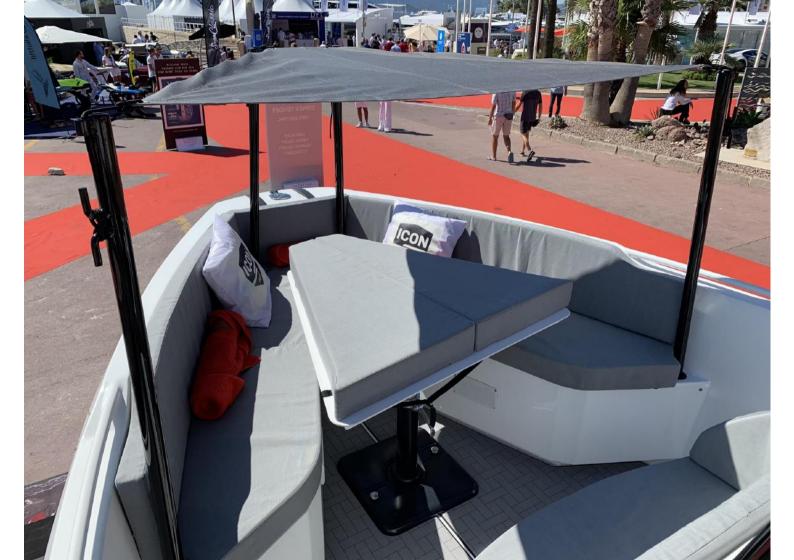

#### **Hull and Deck**

- Built in aluminum material using aeronautical structure construction / Accoustic insulation foam / Watertight hull compartments
- Single level cockpit floor
- Fold down Seasmart cleats (6)
- Esthec composite decking
- Custom Aluminum and Plexiglass windscreen
- Front cockpit table
- Dual captain's chairs
- Jetski and watertovs cradle
- Roller jetslide
- Large aft storage fit for watersport toys
- Swivel Bulwarks
- Telescopic Table
- Front sunbed with chests under bench
- Symetric Leaning Post
- Bathing ladder
- Hand rail
- Life jacket storage
- IconCraft Automatic and Integrated Anchor Chain System
- Fresh water fill cap
- Portside fuel fill cap
- Self-draining deck system

#### Covers

- Bimini with 4 removable masts
- Boat cover
- Console Cover