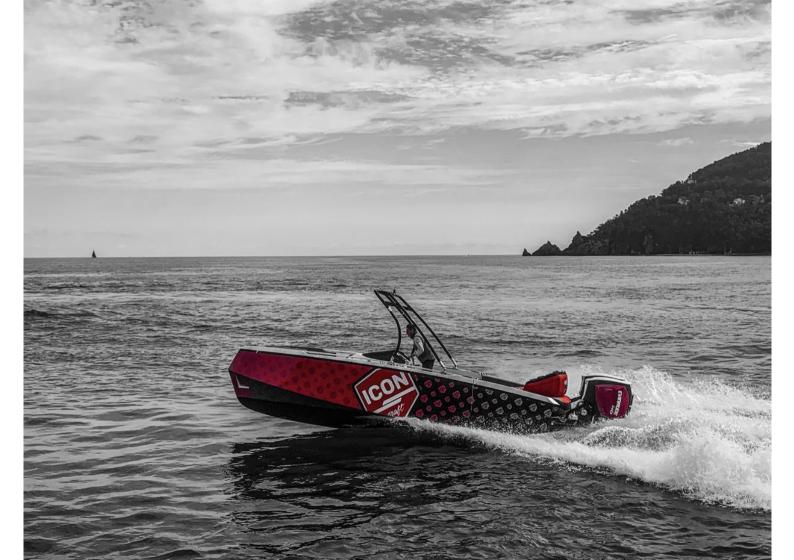

# IconCraft 27 - Recreative Watercraft

### IconCraft 27:

- → boating
- → diving
- → riding
- **→**fishing
- → reveling