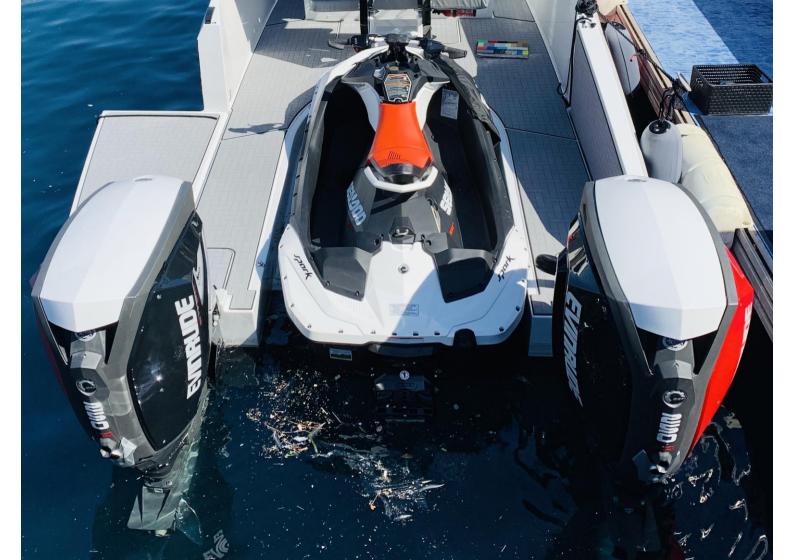

#### **Engines**

- Single or Twin Mercury

#### **Hull and Deck**

- Built in aluminum material using aeronautical structure construction / Accoustic insulation foam / Watertight hull compartments
- Single level cockpit floor
- Fold down Seasmart cleats (6)
- Esthec composite decking
- Custom Aluminum and Plexiglass windscreen
- Front cockpit table
- Dual captain's chairs
- Jetski and watertovs cradle
- Roller jetslide
- Large aft storage fit for watersport toys
- Swivel Bulwarks
- Telescopic Table
- Front sunbed with chests under bench
- Symetric Leaning Post
- Bathing ladder
- Hand rail
- Life jacket storage
- IconCraft Automatic and Integrated Anchor Chain System
- Fresh water fill cap
- Portside fuel fill cap
- Self-draining deck system

#### **Accessories and Toys**

- Seadoo Jetski Spark Trixx
- Jetsurf
- Seabob
- Arming bag + Flares and First aid kit
- Trailer