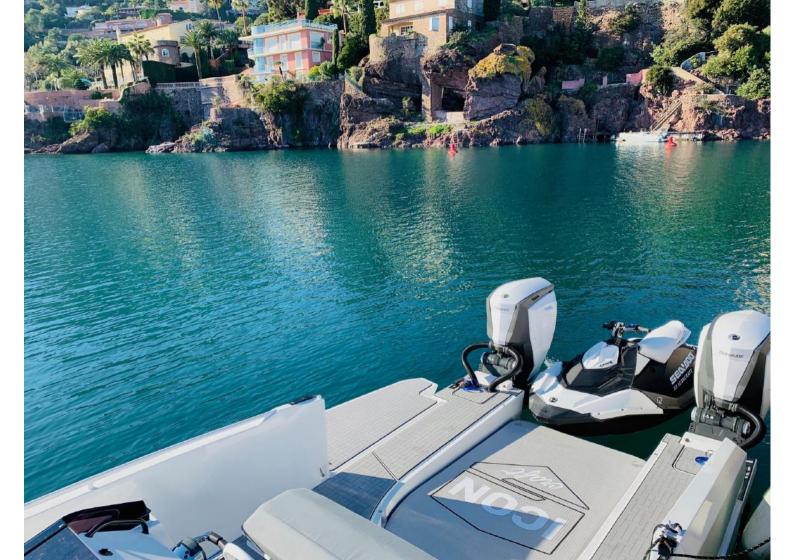

### IconCraft 27:

- → boating
- → diving
- → riding
- **→**fishing
- → reveling

#### **Hull and Deck**

- Built in aluminum material using aeronautical structure construction / Accoustic insulation foam / Watertight hull compartments
- Single level cockpit floor
- Fold down Seasmart cleats (6)
- Esthec composite decking
- Custom Aluminum and Plexiglass windscreen
- Front cockpit table
- Dual captain's chairs
- Jetski and watertovs cradle
- Roller jetslide
- Large aft storage fit for watersport toys
- Swivel Bulwarks
- Telescopic Table
- Front sunbed with chests under bench
- Symetric Leaning Post
- Bathing ladder
- Hand rail
- Life jacket storage
- IconCraft Automatic and Integrated Anchor Chain System
- Fresh water fill cap
- Portside fuel fill cap
- Self-draining deck system