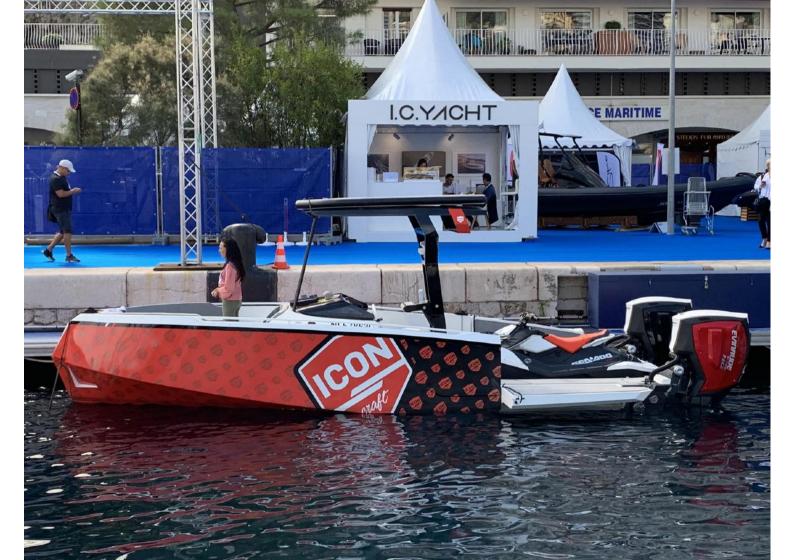

# IconCraft 27 - Recreative Watercraft

#### **Hull and Deck**

- Built in aluminum material using aeronautical structure construction / Accoustic insulation foam / Watertight hull compartments
- Single level cockpit floor
- Fold down Seasmart cleats (6)
- Esthec composite decking
- Custom Aluminum and Plexiglass windscreen
- Front cockpit table
- Dual captain's chairs
- Jetski and watertovs cradle
- Roller jetslide
- Large aft storage fit for watersport toys
- Swivel Bulwarks
- Telescopic Table
- Front sunbed with chests under bench
- Symetric Leaning Post
- Bathing ladder
- Hand rail
- Life jacket storage
- IconCraft Automatic and Integrated Anchor Chain System
- Fresh water fill cap
- Portside fuel fill cap
- Self-draining deck system