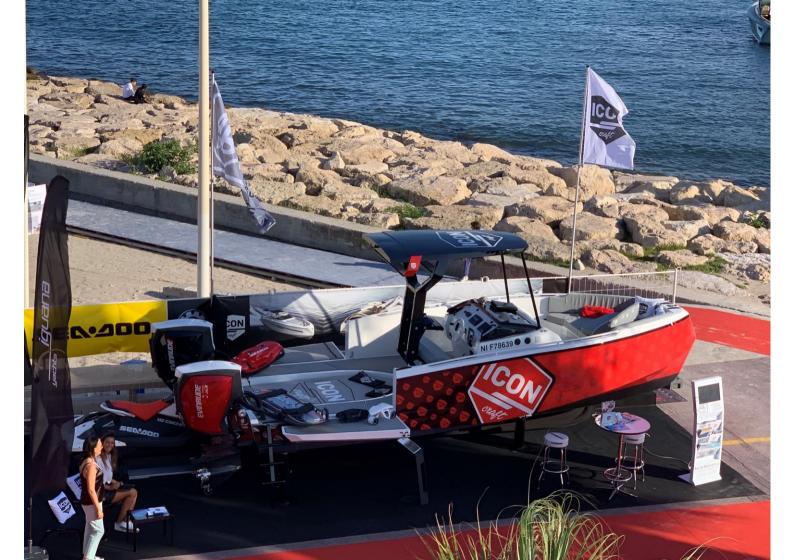

# IconCraft 27 - Recreative Watercraft

#### **Hull and Deck**

- Built in aluminum material using aeronautical structure construction / Accoustic insulation foam / Watertight hull compartments
- Single level cockpit floor
- Fold down Seasmart cleats (6)
- Esthec composite decking
- Custom Aluminum and Plexiglass windscreen
- Front cockpit table
- Dual captain's chairs
- Jetski and watertovs cradle
- Roller jetslide
- Large aft storage fit for watersport toys
- Swivel Bulwarks
- Telescopic Table
- Front sunbed with chests under bench
- Symetric Leaning Post
- Bathing ladder
- Hand rail
- Life jacket storage
- IconCraft Automatic and Integrated Anchor Chain System
- Fresh water fill cap
- Portside fuel fill cap
- Self-draining deck system