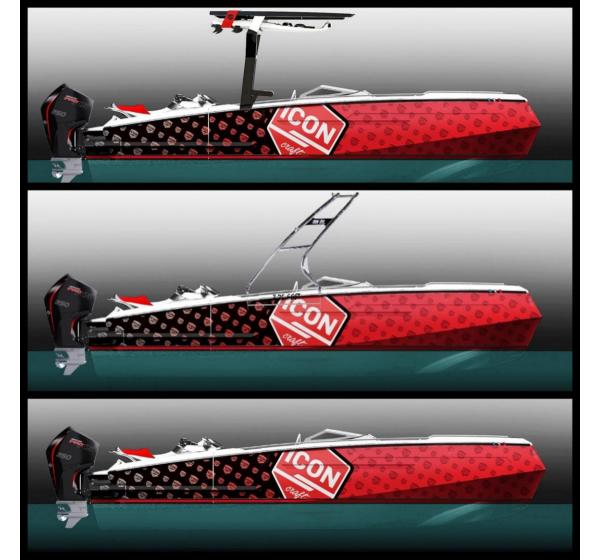

# IconCraft 27 - Recreative Watercraft



# IconCraft:

**New Generation of Recreative Watercrafts** 

**New Standards** 

New Emotional Design





DESIGN



**DESIGN** 











## IconCraft:

**New Generation of Recreative Watercrafts** 

### IconCraft 27:

- → boating
- → diving
- → riding
- **→**fishing
- → reveling









# IconCraft 27





| Icon Craft 27              |                               |
|----------------------------|-------------------------------|
| LOA                        | 8,24                          |
| Bmax                       | 2,5 (3,52 with open sides)    |
| Bh                         | 2,5                           |
| Bwl                        | 2,2                           |
| Draft                      | 0,485                         |
| Displacement dry condition | 2288 Kg                       |
| Displacement full load     | 2800 Kg full load with Jetski |
| Engine                     | Single or Twin Mercury        |
| Fuel Tank capacity         | 240 L                         |
| Fuel                       | Benzina                       |
| Water Tank capacit