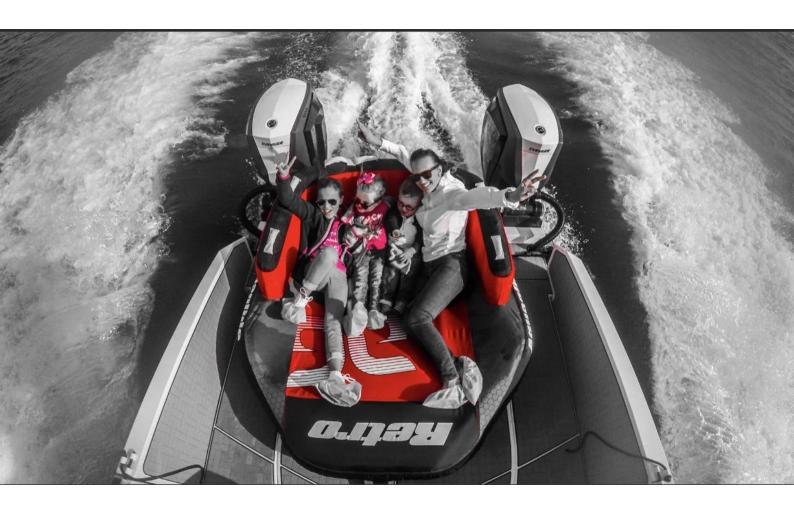

### IconCraft 27:

- → boating
- → diving
- → riding
- **→**fishing
- → reveling