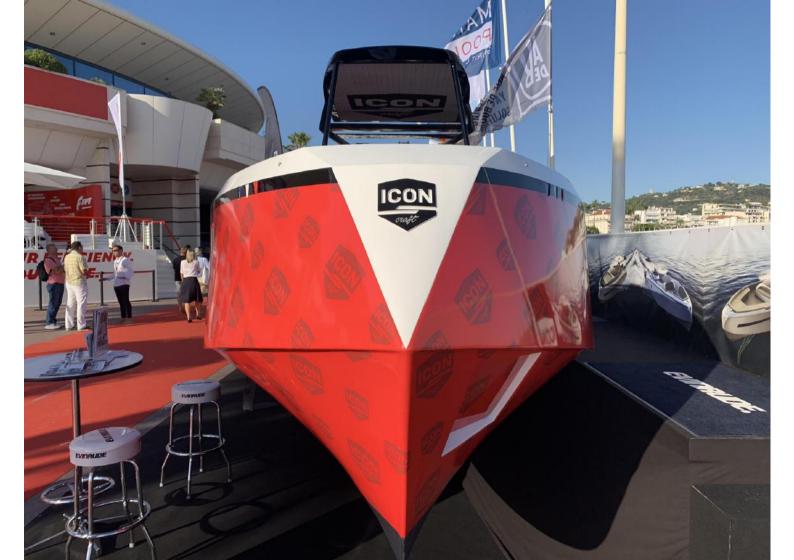

# IconCraft 27 - Recreative Watercraft

## IconCraft:

**New Generation of Recreative Watercrafts** 

### IconCraft 27:

- → boating
- → diving
- → riding
- **→**fishing
- → reveling