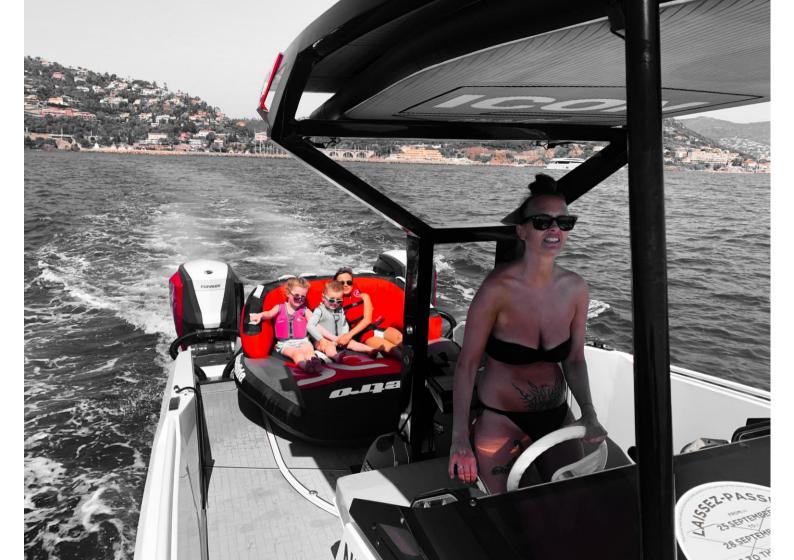

### IconCraft 27:

- → boating
- → diving
- → riding
- **→**fishing
- → reveling