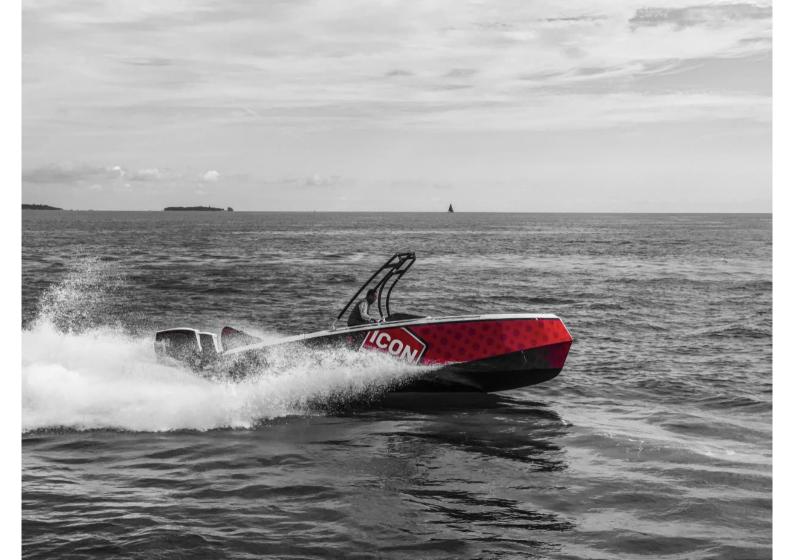

# IconCraft 27 - Recreative Watercraft

### IconCraft 27:

- → boating
- → diving
- → riding
- **→**fishing
- → reveling