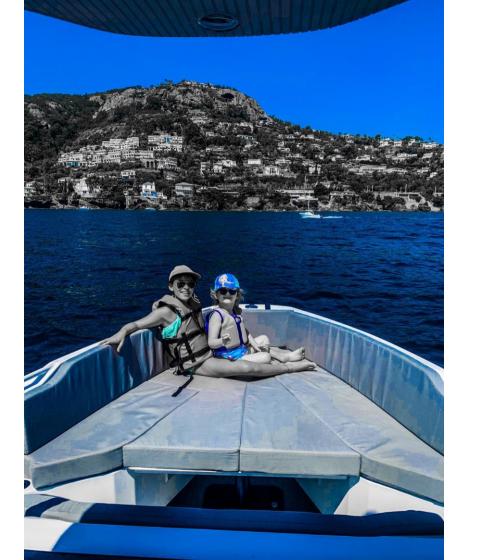

### IconCraft 27:

- → boating
- → diving
- → riding
- **→**fishing
- → reveling