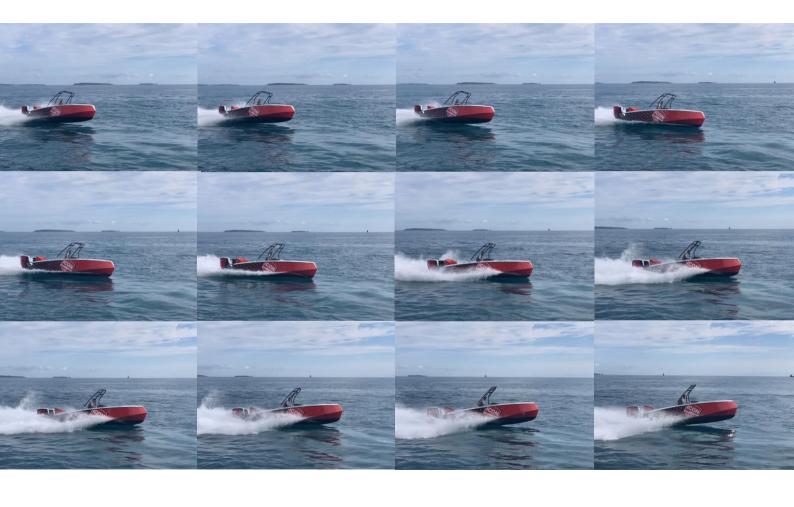

# IconCraft 27 - Recreative Watercraft

### IconCraft 27:

- → boating
- → diving
- → riding
- **→**fishing
- → reveling