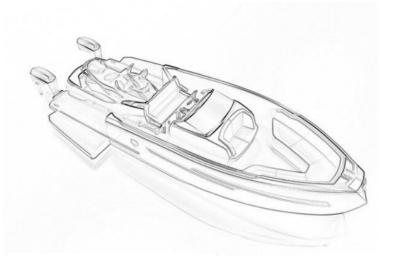

# IconCraft 27 - Recreative Watercraft

### IconCraft 27:

- → boating
- → diving
- → riding
- **→**fishing
- → reveling

#### **Hull and Deck**

- Built in aluminum material using aeronautical structure construction / Accoustic insulation foam / Watertight hull compartments
- Single level cockpit floor
- Fold down Seasmart cleats (6)
- Esthec composite decking
- Custom Aluminum and Plexiglass windscreen
- Front cockpit table
- Dual captain's chairs
- Jetski and watertovs cradle
- Roller jetslide
- Large aft storage fit for watersport toys
- Swivel Bulwarks
- Telescopic Table
- Front sunbed with chests under bench
- Symetric Leaning Post
- Bathing ladder
- Hand rail
- Life jacket storage
- IconCraft Automatic and Integrated Anchor Chain System
- Fresh water fill cap
- Portside fuel fill cap
- Self-draining deck system