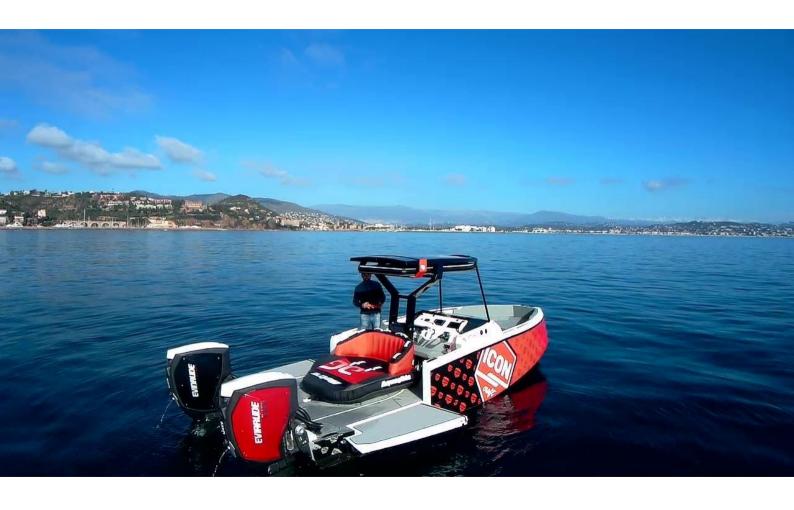

# IconCraft 27 - Recreative Watercraft

# IconCraft 27

#### **Hull and Deck**

- Built in aluminum material using aeronautical structure construction / Accoustic insulation foam / Watertight hull compartments
- Single level cockpit floor
- Fold down Seasmart cleats (6)
- Esthec composite decking
- Custom Aluminum and Plexiglass windscreen
- Front cockpit table
- Dual captain's chairs
- Jetski and watertovs cradle
- Roller jetslide
- Large aft storage fit for watersport toys
- Swivel Bulwarks
- Telescopic Table
- Front sunbed with chests under bench
- Symetric Leaning Post
- Bathing ladder
- Hand rail
- Life jacket storage
- IconCraft Automatic and Integrated Anchor Chain System
- Fresh water fill cap
- Portside fuel fill cap
- Self-draining deck system