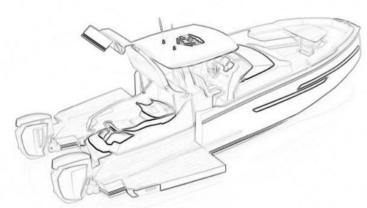

# IconCraft 27 - Recreative Watercraft

#### **Hull and Deck**

- Built in aluminum material using aeronautical structure construction / Accoustic insulation foam / Watertight hull compartments
- Single level cockpit floor
- Fold down Seasmart cleats (6)
- Esthec composite decking
- Custom Aluminum and Plexiglass windscreen
- Front cockpit table
- Dual captain's chairs
- Jetski and watertovs cradle
- Roller jetslide
- Large aft storage fit for watersport toys
- Swivel Bulwarks
- Telescopic Table
- Front sunbed with chests under bench
- Symetric Leaning Post
- Bathing ladder
- Hand rail
- Life jacket storage
- IconCraft Automatic and Integrated Anchor Chain System
- Fresh water fill cap
- Portside fuel fill cap
- Self-draining deck system

#### Electronic and Instruments

- Evinrude Icon display
- Evinrude Electronic throttle controls Icommand includin ITrim
- Hydraulic power steering system
- Smartphone station
- USB plug