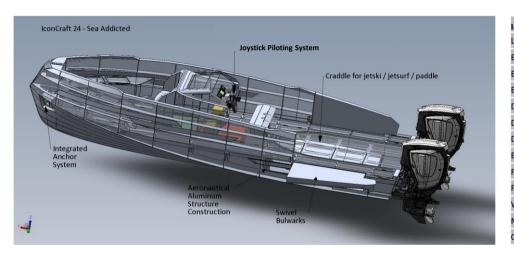

#### **Hull and Deck**

- Built in aluminum material using aeronautical structure construction / Accoustic insulation foam / Watertight hull compartments
- Single level cockpit floor
- Fold down Seasmart cleats (6)
- Esthec composite decking
- Custom Aluminum and Plexiglass windscreen
- Front cockpit table
- Dual captain's chairs
- Jetski and watertovs cradle
- Roller jetslide
- Large aft storage fit for watersport toys
- Swivel Bulwarks
- Telescopic Table
- Front sunbed with chests under bench
- Symetric Leaning Post
- Bathing ladder
- Hand rail
- Life jacket storage
- IconCraft Automatic and Integrated Anchor Chain System
- Fresh water fill cap
- Portside fuel fill cap
- Self-draining deck system

#### Electronic and Instruments

- Evinrude Icon display
- Evinrude Electronic throttle controls Icommand includin ITrim
- Hydraulic power steering system
- Smartphone station
- USB plug